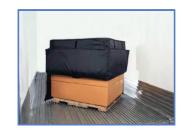

## **Pallet Covers**

- Durable water-repellent coated nylon outer shell
- Superior insulator 450 grams 19 oz insulation
- Pallet Cover has a four-sided construction that allows easy entry from all sides.
- · Velcro strips hold sides in place up or down.
- Standard pallet size 40" x 48", various height sizes available