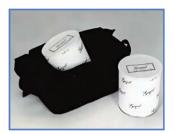

## Blankets

- Durable water-repellent coated nylon outer shell
- Superior insulator 450 grams 19 oz insulation
- Several sizes to choose from to protect temperature-sensitive items

Premium and economy insulated totes available