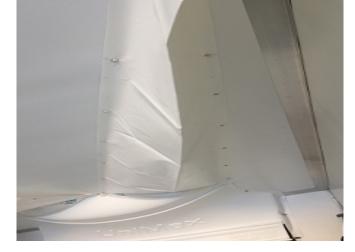

## TUBE CHUTE INSTALLATION INSTRUCTIONS

Step 1: Lay out Chute Tube on floor. Tubes are marked curbside and roadside at the front header location.

Step 2: Attach Chute Tube to UniMax Header using the Velcro sewn to the tube body.

Step 3: Find the first grommet where the body forms a tube. Pull taut and install 6 inches off the sidewall.

Step 4: Drill and install chute to ceiling between the tube and the UniMax header.

Step 5: Attach the remaining grommets to the ceiling, 3 inches off the sidewall or against the inside edge of the cove mold.