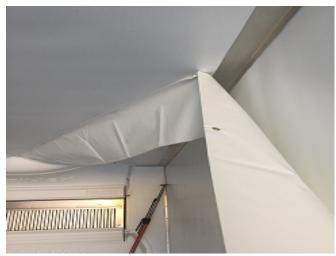

Step 3: Find the first grommet where the body forms a tube. Pull taut and install 6 inches off the sidewall.

Step 4: Drill and install chute to ceiling between the tube and the UniMax header.

Step 5: Attach the remaining grommets to the ceiling, 3 inches off the sidewall or against the inside edge of the cove mold.