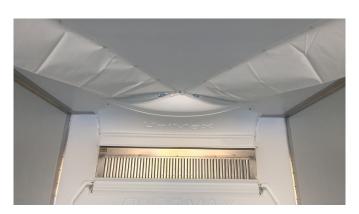

Step 3: Find the first grommet where the body forms a tube. Pull taut and install 6 inches off the sidewall.

Step 4: Drill and install chute to ceiling between the tube and the UniMax header.

Step 5: Attach the remaining grommets to the ceiling, 3 inches off the sidewall or against the inside edge of the cove mold.

Step 6: Use these steps to attach each tube.

800-233-6180 www.insulatedtransportproducts.com