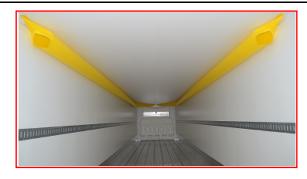

## TUBE CHUTE INSTALLATION INSTRUCTIONS

Step 1: Lay out Chute Tube on floor. Tubes are marked curbside and roadside at the front header location.

Step 2: Attach Chute Tube to UniMax Header using the Velcro sewn to the tube body.

Step 3: Find the first grommet where the body forms a tube. Pull taut and install 6 inches off the sidewall.

Step 4: Drill and install chute to ceiling between the tube and the UniMax header.

Step 5: Attach the remaining grommets to the ceiling, 3 inches off the sidewall or against the inside edge of the cove mold.

Step 6: Use these steps to attach each tube.

800-233-6180 www.insulatedtransportproducts.com